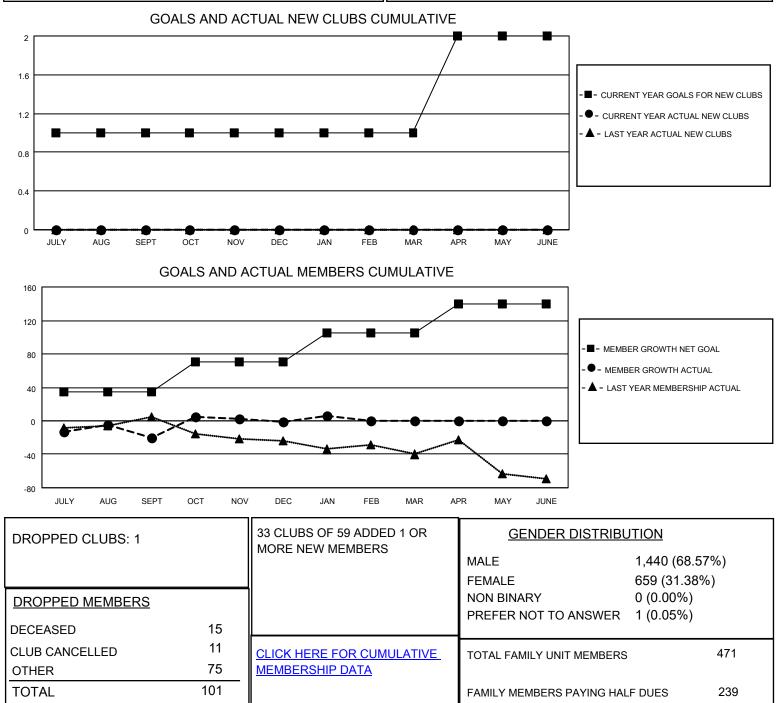

## LOCATION WISCONSIN

District 27 D1

Results as of: 1/31/2023

| Clubs                 |               |           |               | Members               |                        |                         |                                                    |
|-----------------------|---------------|-----------|---------------|-----------------------|------------------------|-------------------------|----------------------------------------------------|
| RESULTS FOR 2022-2023 |               |           |               | RESULTS FOR 2022-2023 |                        |                         |                                                    |
| QUARTER               | NEW CLUB GOAL | NEW CLUBS | DROPPED CLUBS | QUARTER               | BER GROWTH NET<br>GOAL | MEMBER GROWTH<br>ACTUAL | DROPPED<br>MEMBERS ACTUAL<br>(including transfers) |
| JULY/AUG/SEPT         | 1             | 0         | 1             | JULY/AUG/SEPT         | 35                     | 44                      | 61                                                 |
| OCT/NOV/DEC           | 0             | 0         | 0             | OCT/NOV/DEC           | 35                     | 52                      | 31                                                 |
| JAN/FEB/MAR           | 0             | 0         | 0             | JAN/FEB/MAR           | 35                     | 19                      | 9                                                  |
| APR/MAY/JUNE          | 1             | 0         | 0             | APR/MAY/JUNE          | 35                     | 0                       | 0                                                  |